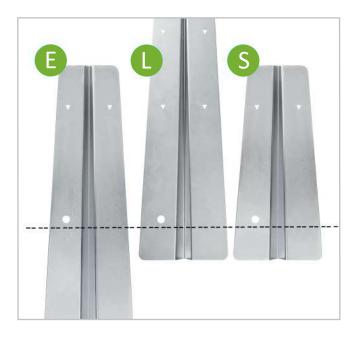

#### **WORKTOPS**

Worktops are accessories that make it easier to pack packages of different sizes. They are present in three variants:

Standard - for small / medium size boxes / packages

Long - for medium / large boxes / packages

Extended - for boxes / packages whose length exceeds 1000MM

Their assembly is simple, they sit down and will be fixed over the standard worktop with which the machine is equipped.

The advantage of these accessories is that they allow the packaging of different types of packages depending on the needs of each.