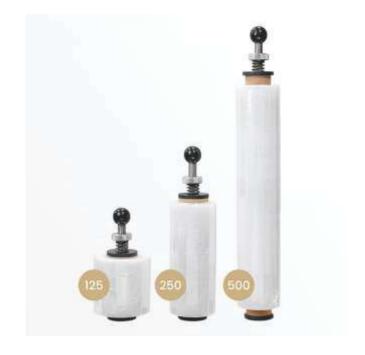

#### STRETCH FILM, BUBBLE FOIL AND ADHESIVE TAPE DISPENSER

Dispensers for Adhesive Tape, Stretch Foil and Bubble Foil are used for wrapping, sealing and gluing cardboard boxes. They increase the productivity of the packaging and eliminate the waste of used materials.

The tape dispenser can be used with tapes that are 48MM, 50MM or 75MM wide. Stretch film dispensers can be used with stretch film with widths of 125MM or 500MM Stretch film dispensers can be used with stretch film with widths of 125MM or 500MM