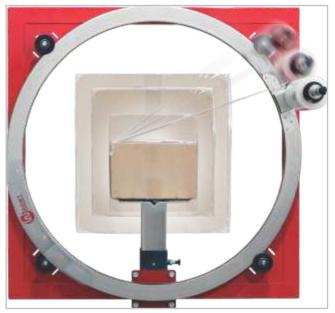

### AN UNIQUE PACKAGING MACHINE FOR FAST PACKAGING OF SHIPMENTS IN STRETCH FILM

Wrapping Ring H (WR1050H, WR1400H) is a manual wrapping machine for wrapping in stretch film, which ensures the anonymity of packaged goods and protects it from dust and moisture.

With the Wrapping Ring packaging machine (WR1050H, WR1400H), shipments will be faster and more efficient. Stretch wrapping with Wrapping Ring packaging machine (WR1050H, WR1400H) it becomes more economical and aesthetic.