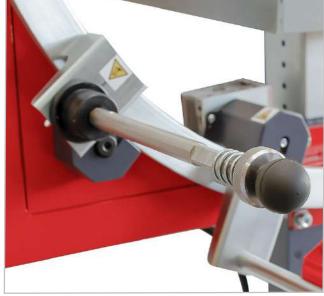

#### **FIXED AND MOBILE STABILIZERS**

Stabilizers are accessories for manual or automatic parcel wrapping machines and they provide stability to the equipment.

The advantage is that the car will not have to be fixed to the floor but at the same time the stability offered remains the same.

#### **Main benefits**

Stability

Being very resistant

The stabilizers are available in two variants: fixed and mobile.

In the case of the mobile stabilizer, it also comes equipped with rubber wheels to move and use the equipment anywhere in the production, warehouse, etc.