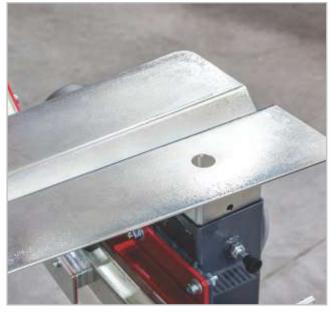

#### **WORKTOPS**

Worktops are accessories that make it easier to pack packages of different sizes. They are present in three variants:

Standard - for small / medium size boxes / packages

Long - for medium / large boxes / packages

Extended - for boxes / packages whose length exceeds 1000MM

Their assembly is simple, they sit down and will be fixed over the standard worktop with which the machine is equipped.

The advantage of these accessories is that they allow the packaging of different types of packages depending on the needs of each.