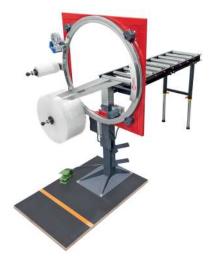

### AN UNIQUE PACKAGING MACHINE FOR FAST PACKAGING OF SHIPMENTS IN STRETCH FILM

Wrapping Ring H (WR1050H, WR1400H) is a manual wrapping machine for wrapping in stretch film, which ensures the anonymity of packaged goods and protects it from dust and moisture.

With the Wrapping Ring packaging machine (WR1050H, WR1400H), shipments will be faster and more efficient. Stretch wrapping with Wrapping Ring packaging machine (WR1050H, WR1400H) it becomes more economical and aesthetic.

#### **Main benefits**

- Height Adjustable Frame
- Height-adjustable work table
- Continuous regulation of film tension
- Durable surface finish
- Easy setup and simple operation
- Optional accessories

| Type of drive                     | Manual                                  |
|-----------------------------------|-----------------------------------------|
| Max. diagonal of the wrapped item | 880 mm (WR1050H) /<br>1230 mm (WR1400H) |
| Max. weight of wrapped item       | 50 kg                                   |
| Noise                             | < 70 dB                                 |
| Power supply                      | 230 V / 50 hz                           |
| Power requirement                 | 0.4 kW                                  |