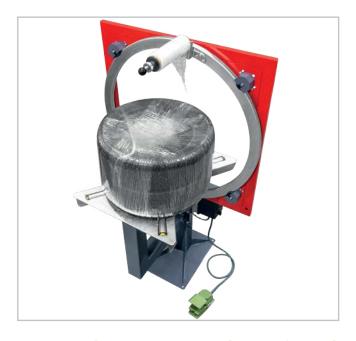

### AN UNIQUE PACKAGING MACHINE FOR FAST PACKAGING OF SHIPMENTS IN STRETCH FILM

Wrapping Ring H (WR1050H, WR1400H) is a manual wrapping machine for wrapping in stretch film, which ensures the anonymity of packaged goods and protects it from dust and moisture.

With the Wrapping Ring packaging machine (WR1050H, WR1400H), shipments will be faster and more efficient. Stretch wrapping with Wrapping Ring packaging machine (WR1050H, WR1400H) it becomes more economical and aesthetic.

#### **Main benefits**

- Height Adjustable Frame
- Height-adjustable work table
- Continuous regulation of film tension
- Durable surface finish
- Easy setup and simple operation
- Optional accessories

| Type of drive                     | Manual                                  |
|-----------------------------------|-----------------------------------------|
| Max. diagonal of the wrapped item | 880 mm (WR1050H) /<br>1230 mm (WR1400H) |
| Max. weight of wrapped item       | 50 kg                                   |
| Noise                             | < 70 dB                                 |
| Power supply                      | 230 V / 50 hz                           |
| Power requirement                 | 0.4 kW                                  |