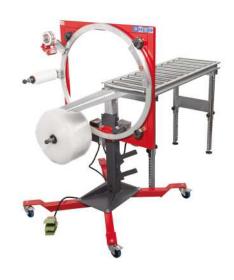

### AN UNIQUE HELPER FOR PACKING SHIPMENTS IN BLACK OR CLEAR STRETCH FILM

WR1050T (WR1400T) is a motorized wrapping machine for packaging in black or clear stretch film , which ensures the anonymity of the packaged goods and protects it from dust and moisture.

With the WR1050T (WR1400T) shipments will be faster and more efficient . Stretch film packaging becomes more economical and aesthetic with the WR1050T (WR1400T).

Wrapping tires or other round objects in stretch film becomes more economical and aesthetic with the WR1050T (WR1400T). Thanks to the motorized wrapping, the operator can pack shipments with minimal effort.

| Type of drive          | Motorized                        |
|------------------------|----------------------------------|
| Stretch film thickness | 23 μm                            |
| Stretch film width     | 250 mm                           |
| Inner tube diameter    | 50 mm                            |
| Package size           | Max. diagonal 880 mm<br>/ 250 mm |

- Easy and safe handling
- Motorized wrapping
- Quick foil change
- Continuous regulation of film tension
- Durable surface finish
- Height adjustable frame
- Height-adjustable work table