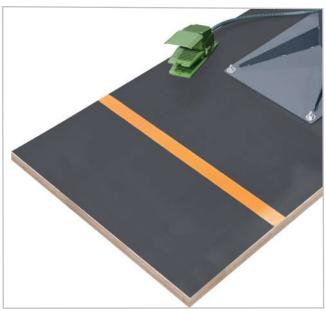

#### **WORKTOPS**

Worktops are accessories that make it easier to pack packages of different sizes. They are present in three variants:

Standard - for small / medium size boxes / packages

Long - for medium / large boxes / packages

Extended - for boxes / packages whose length exceeds 1000MM

Their assembly is simple, they sit down and will be fixed over the standard worktop with which the machine is equipped.

The advantage of these accessories is that they allow the packaging of different types of packages depending on the needs of each.