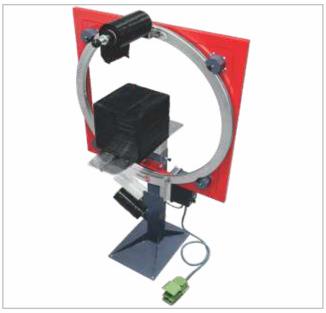

### AN UNIQUE PACKAGING MACHINE FOR FAST PACKAGING OF SHIPMENTS IN STRETCH FILM

Wrapping Ring H (WR1050H, WR1400H) is a manual wrapping machine for wrapping in stretch film, which ensures the anonymity of packaged goods and protects it from dust and moisture.

With the Wrapping Ring packaging machine (WR1050H, WR1400H), shipments will be faster and more efficient. Stretch wrapping with Wrapping Ring packaging machine (WR1050H, WR1400H) it becomes more economical and aesthetic.

#### **Main benefits**

- Height Adjustable Frame
- Height-adjustable work table
- Continuous regulation of film tension
- Durable surface finish
- Easy setup and simple operation
- Optional accessories

| Type of drive                     | Manual                                  |
|-----------------------------------|-----------------------------------------|
| Max. diagonal of the wrapped item | 880 mm (WR1050H) /<br>1230 mm (WR1400H) |
| Max. weight of wrapped item       | 50 kg                                   |
| Noise                             | < 70 dB                                 |
| Power supply                      | 230 V / 50 hz                           |
| Power requirement                 | 0.4 kW                                  |