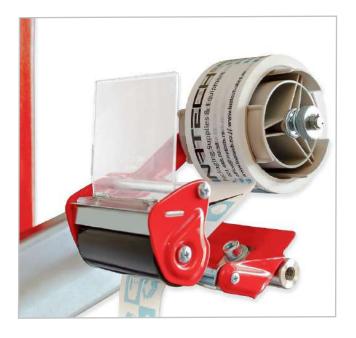

#### STRETCH FILM, BUBBLE FOIL AND ADHESIVE TAPE DISPENSER

Dispensers for Adhesive Tape, Stretch Foil and Bubble Foil are used for wrapping, sealing and gluing cardboard boxes. They increase the productivity of the packaging and eliminate the waste of used materials.

The tape dispenser can be used with tapes that are 48MM, 50MM or 75MM wide. Stretch film dispensers can be used with stretch film with widths of 125MM or 500MM Stretch film dispensers can be used with stretch film with widths of 125MM or 500MM

- User friendly
- Helps save time and effort
- Being very resistant
- Made of metal