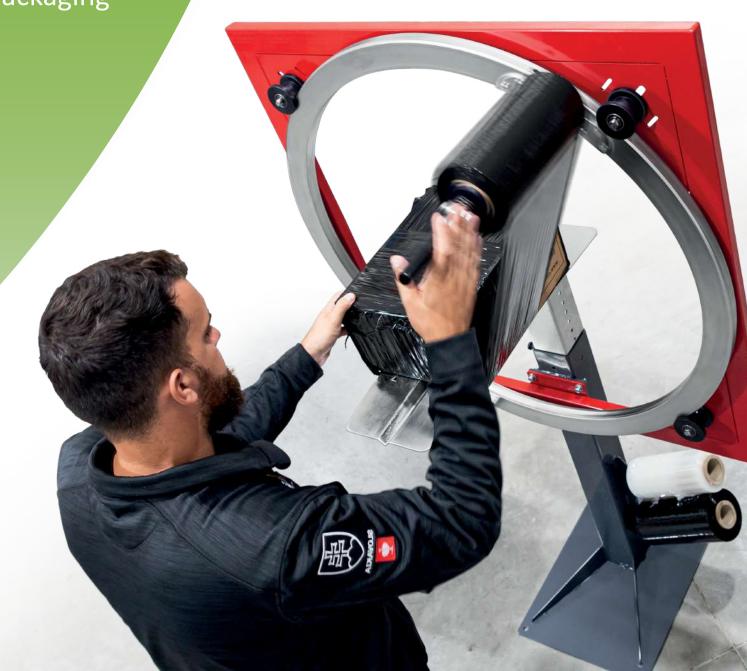

### AN UNIQUE PACKAGING MACHINE FOR FAST PACKAGING OF SHIPMENTS IN STRETCH FILM

Wrapping Ring H (WR1050H, WR1400H) is a manual wrapping machine for wrapping in stretch film, which ensures the anonymity of packaged goods and protects it from dust and moisture.

With the Wrapping Ring packaging machine (WR1050H, WR1400H), shipments will be faster and more efficient. Stretch wrapping with Wrapping Ring packaging machine (WR1050H, WR1400H) it becomes more economical and aesthetic.