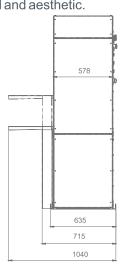

#### **WORKTOPS**

Worktops are accessories that make it easier to pack packages of different sizes. They are present in three variants:

Standard - for small / medium size boxes / packages

Long - for medium / large boxes / packages

Extended - for boxes / packages whose length exceeds 1000MM

Their assembly is simple, they sit down and will be fixed over the standard worktop with which the machine is equipped.

The advantage of these accessories is that they allow the packaging of different types of packages depending on the needs of each.