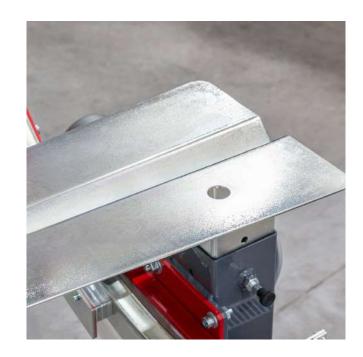

#### **WORKTOPS**

Worktops are accessories that make it easier to pack packages of different sizes. They are present in three variants:

Standard - for small / medium size boxes / packages

Long - for medium / large boxes / packages

Extended - for boxes / packages whose length exceeds 1000MM

Their assembly is simple, they sit down and will be fixed over the standard worktop with which the machine is equipped.

The advantage of these accessories is that they allow the packaging of different types of packages depending on the needs of each.