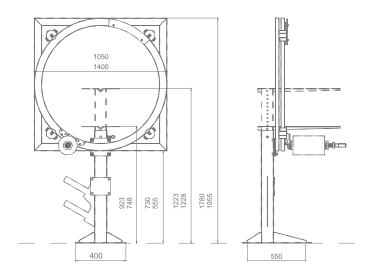

| Type of drive                     | Manual                                  |
|-----------------------------------|-----------------------------------------|
| Max. diagonal of the wrapped item | 880 mm (WR1050H) /<br>1230 mm (WR1400H) |
| Max. weight of wrapped item       | 50 kg                                   |
| Noise                             | < 70 dB                                 |
| Power supply                      | 230 V / 50 hz                           |
| Power requirement                 | 0.4 kW                                  |