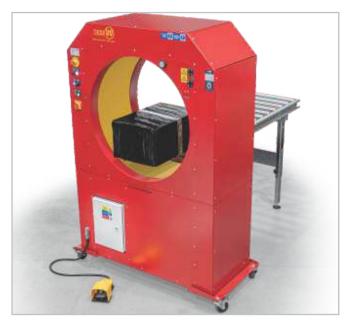

### AN UNIQUE PACKAGING MACHINE FOR FAST PACKAGING OF SHIPMENTS IN STRETCH FILM

Wrapping Ring H (WR1050H, WR1400H) is a manual wrapping machine for wrapping in stretch film, which ensures the anonymity of packaged goods and protects it from dust and moisture.

With the Wrapping Ring packaging machine (WR1050H, WR1400H), shipments will be faster and more efficient. Stretch wrapping with Wrapping Ring packaging machine (WR1050H, WR1400H) it becomes more economical and aesthetic.

#### **Main benefits**

- Height Adjustable Frame
- Height-adjustable work table
- Continuous regulation of film tension
- Durable surface finish
- Easy setup and simple operation
- Optional accessories

| Type of drive                     | Manual                                  |
|-----------------------------------|-----------------------------------------|
| Max. diagonal of the wrapped item | 880 mm (WR1050H) /<br>1230 mm (WR1400H) |
| Max. weight of wrapped item       | 50 kg                                   |
| Noise                             | < 70 dB                                 |
| Power supply                      | 230 V / 50 hz                           |
| Power requirement                 | 0.4 kW                                  |