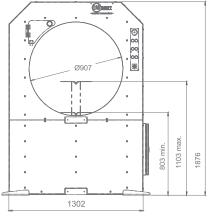

| Type of drive                     | Manual                                  |
|-----------------------------------|-----------------------------------------|
| Max. diagonal of the wrapped item | 880 mm (WR1050H) /<br>1230 mm (WR1400H) |
| Max. weight of wrapped item       | 50 kg                                   |
| Noise                             | < 70 dB                                 |
| Power supply                      | 230 V / 50 hz                           |
| Power requirement                 | 0.4 kW                                  |

| Type of drive          | Motorized                        |
|------------------------|----------------------------------|
| Stretch film thickness | 23 μm                            |
| Stretch film width     | 250 mm                           |
| Inner tube diameter    | 50 mm                            |
| Package size           | Max. diagonal 880 mm<br>/ 250 mm |

| Type of drive                      | Motorized     |
|------------------------------------|---------------|
| Max. diagonal of the packaged item | 880 mm        |
| Max. weight of packageded item     | 50 kg         |
| Noise                              | < 70 dB       |
| Power supply                       | 230 V / 50 hz |
| Power requirement                  | 0.7 kW        |