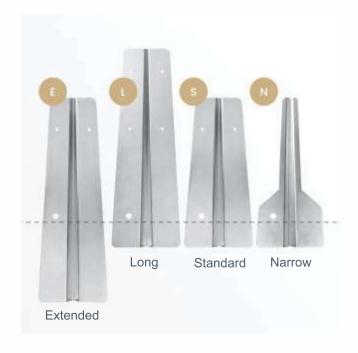

#### **WORKTOPS**

Worktops are accessories that make it easier to pack packages of different sizes. They are present in three variants:

Standard - for small / medium size boxes / packages

Long - for medium / large boxes / packages

Extended - for boxes / packages whose length exceeds 1000MM

Their assembly is simple, they sit down and will be fixed over the standard worktop with which the machine is equipped.

The advantage of these accessories is that they allow the packaging of different types of packages depending on the needs of each.