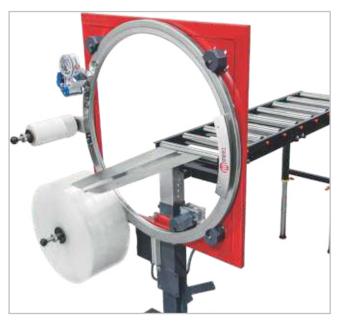

### AN UNIQUE PACKAGING MACHINE FOR FAST PACKAGING OF SHIPMENTS IN STRETCH FILM

Wrapping Ring H (WR1050H, WR1400H) is a manual wrapping machine for wrapping in stretch film, which ensures the anonymity of packaged goods and protects it from dust and moisture.

With the Wrapping Ring packaging machine (WR1050H, WR1400H), shipments will be faster and more efficient. Stretch wrapping with Wrapping Ring packaging machine (WR1050H, WR1400H) it becomes more economical and aesthetic.