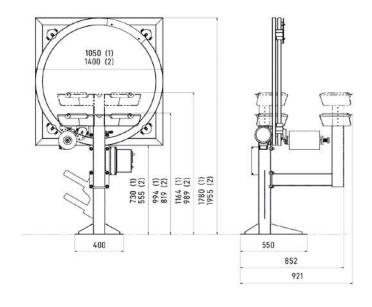

| Type of drive                     | Manual                                  |
|-----------------------------------|-----------------------------------------|
| Max. diagonal of the wrapped item | 880 mm (WR1050H) /<br>1230 mm (WR1400H) |
| Max. weight of wrapped item       | 50 kg                                   |
| Noise                             | < 70 dB                                 |
| Power supply                      | 230 V / 50 hz                           |
| Power requirement                 | 0.4 kW                                  |

| Type of drive                      | Motorized     |
|------------------------------------|---------------|
| Max. diagonal of the packaged item | 880 mm        |
| Max. weight of packageded item     | 50 kg         |
| Noise                              | < 70 dB       |
| Power supply                       | 230 V / 50 hz |
| Power requirement                  | 0.7 kW        |