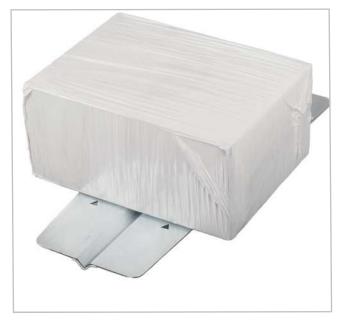

#### **WORKTOPS**

Worktops are accessories that make it easier to pack packages of different sizes. They are present in three variants:

Standard - for small / medium size boxes / packages

Long - for medium / large boxes / packages

Extended - for boxes / packages whose length exceeds 1000MM

Their assembly is simple, they sit down and will be fixed over the standard worktop with which the machine is equipped.

The advantage of these accessories is that they allow the packaging of different types of packages depending on the needs of each.