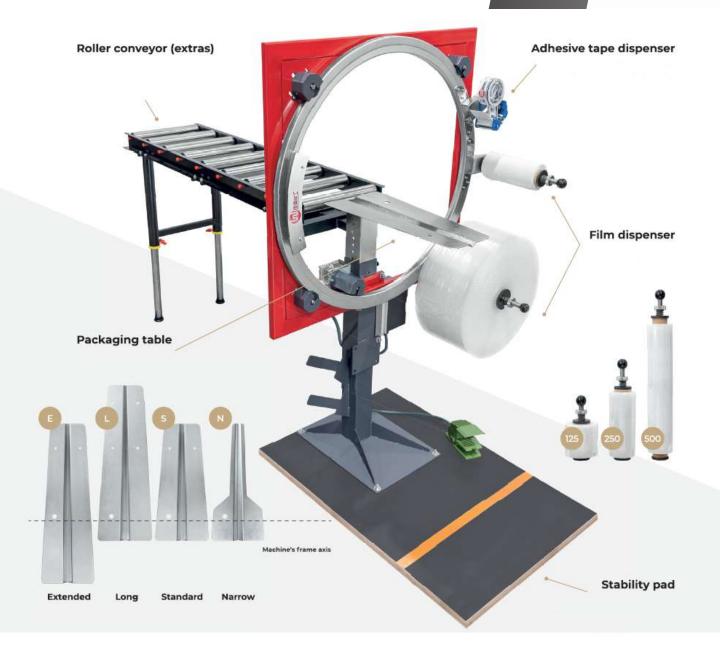

#### STRETCH FILM, BUBBLE FOIL AND ADHESIVE TAPE DISPENSER

Dispensers for Adhesive Tape, Stretch Foil and Bubble Foil are used for wrapping, sealing and gluing cardboard boxes. They increase the productivity of the packaging and eliminate the waste of used materials.

The tape dispenser can be used with tapes that are 48MM, 50MM or 75MM wide. Stretch film dispensers can be used with stretch film with widths of 125MM or 500MM Stretch film dispensers can be used with stretch film with widths of 125MM or 500MM

#### **FIXED AND MOBILE STABILIZERS**

Stabilizers are accessories for manual or automatic parcel wrapping machines and they provide stability to the equipment.

The advantage is that the car will not have to be fixed to the floor but at the same time the stability offered remains the same.

#### **Main benefits**

Stability

Being very resistant

The stabilizers are available in two variants: fixed and mobile.

In the case of the mobile stabilizer, it also comes equipped with rubber wheels to move and use the equipment anywhere in the production, warehouse, etc.

#### **WORKTOPS**

Worktops are accessories that make it easier to pack packages of different sizes. They are present in three variants:

Standard - for small / medium size boxes / packages

Long - for medium / large boxes / packages

Extended - for boxes / packages whose length exceeds 1000MM

Their assembly is simple, they sit down and will be fixed over the standard worktop with which the machine is equipped.

The advantage of these accessories is that they allow the packaging of different types of packages depending on the needs of each.