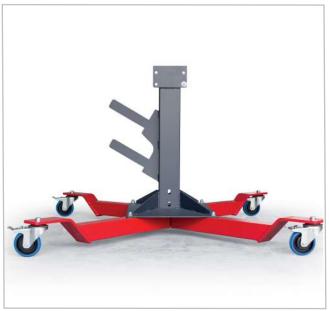

#### **FIXED AND MOBILE STABILIZERS**

Stabilizers are accessories for manual or automatic parcel wrapping machines and they provide stability to the equipment.

The advantage is that the car will not have to be fixed to the floor but at the same time the stability offered remains the same.

#### **Main benefits**

Stability

Being very resistant

The stabilizers are available in two variants: fixed and mobile.

In the case of the mobile stabilizer, it also comes equipped with rubber wheels to move and use the equipment anywhere in the production, warehouse, etc.