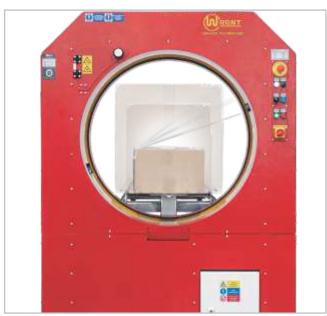

### AN UNIQUE HELPER FOR PACKING SHIPMENTS IN BLACK OR CLEAR STRETCH FILM

WR1050T (WR1400T) is a motorized wrapping machine for packaging in black or clear stretch film , which ensures the anonymity of the packaged goods and protects it from dust and moisture.

With the WR1050T (WR1400T) shipments will be faster and more efficient . Stretch film packaging becomes more economical and aesthetic with the WR1050T (WR1400T).

Wrapping tires or other round objects in stretch film becomes more economical and aesthetic with the WR1050T (WR1400T). Thanks to the motorized wrapping, the operator can pack shipments with minimal effort.

| Type of drive          | Motorized                        |
|------------------------|----------------------------------|
| Stretch film thickness | 23 μm                            |
| Stretch film width     | 250 mm                           |
| Inner tube diameter    | 50 mm                            |
| Package size           | Max. diagonal 880 mm<br>/ 250 mm |

- Easy and safe handling
- Motorized wrapping
- Quick foil change
- Continuous regulation of film tension
- Durable surface finish
- Height adjustable frame
- Height-adjustable work table